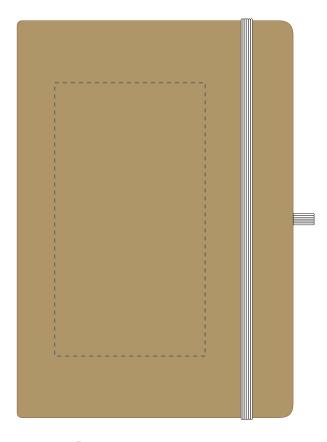

## ARTWORK SCALE 50%

Product Image for visualisation - colours may vary

CENTRED TO PRINT AREA
CENTRED TO NOTEBOOK

The dashed line is to demonstrate print area and will not appear on your printed item

| ARTWORK SCALE 100%           |
|------------------------------|
| Max print area: 80mm x 145mm |
|                              |
|                              |
|                              |
| 1 1                          |
| 1<br>1                       |
| 1<br>1                       |
|                              |
|                              |
|                              |
|                              |
|                              |
|                              |
|                              |
| 1<br>1                       |
|                              |
|                              |
|                              |
|                              |
|                              |
|                              |
|                              |
|                              |
| 1<br>1                       |
|                              |
|                              |
|                              |
|                              |
|                              |
|                              |
|                              |
|                              |
| 1<br>1                       |
|                              |
| <u></u>                      |
|                              |
|                              |
|                              |